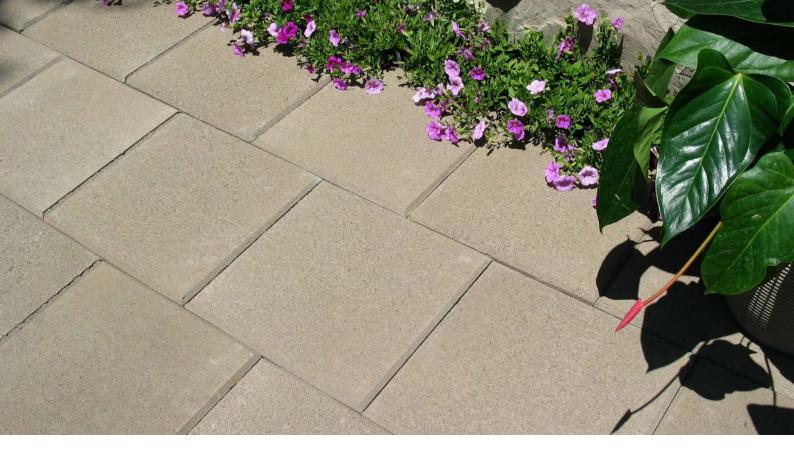

\*50mm only, when laid on a suitably prepared base

Stradapave<sup>®</sup> is a popular concrete paver that is available in multiple natural colours to suit any home environment. Easy to lay, they are the ideal solution for paving patios, paths, entertaining areas and steps.