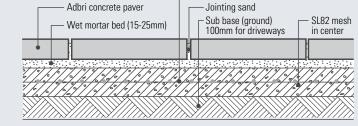

# **RIGID INSTALLATION - CONCRETE BASE**

Concrete (min. 75mm)

NOTE: Always seek advice and designs from a qualified engineer when building a wall which exceeds the stated maximum unreinforced gravity heights and where soil conditions or load pressures are unknown.