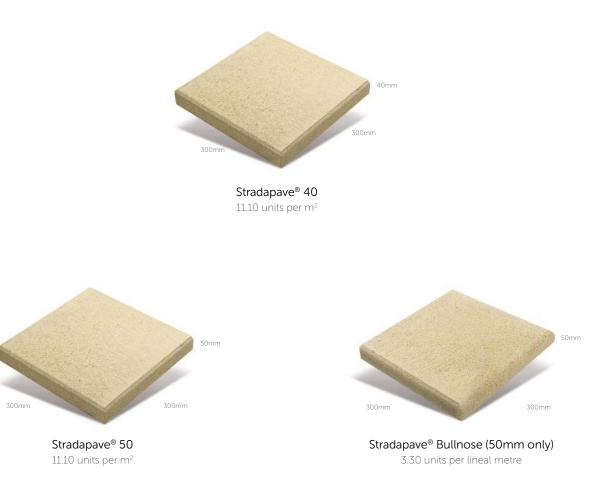

AVAILABLE SIZES

### **TECHNICAL INFORMATION**

| Range                   | Size (mm)<br>L x D x H | No. per m <sup>2</sup> | Slip Resistance rating          | No. per pallet | Colours                                                |
|-------------------------|------------------------|------------------------|---------------------------------|----------------|--------------------------------------------------------|
| Stradapave® 40          | 300 x 300 x 40         | 6.25                   |                                 | 192            | Oatmeal<br>Sunstone<br>Terracotta<br>Mocha<br>Charcoal |
| Stradapave® 50          | 300 x 300 x 50         | 2.50 L/m               | P5<br>Very low risk of slipping | 192            |                                                        |
| Stradapave® Bullnose 50 | 300 x 300 x 50         | 3.30 L/m               | on surface when wet             | 192            |                                                        |