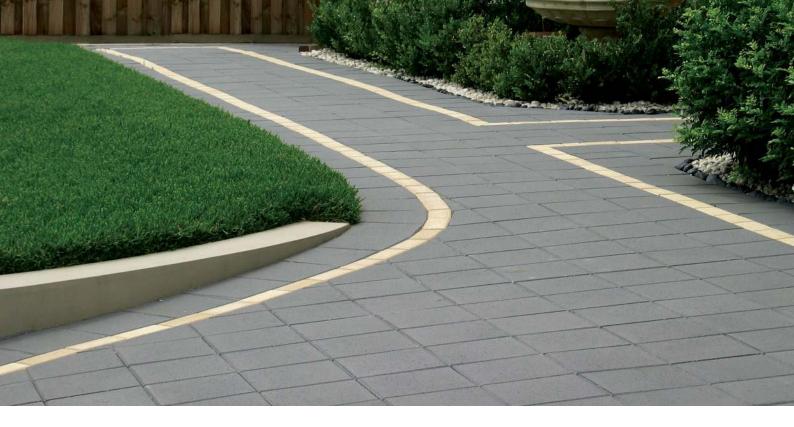

\*50mm only, when laid on a suitably prepared base

Stradapave<sup>®</sup> is a popular concrete paver that is available in multiple natural colours to suit any home environment. Easy to lay, they are the ideal solution for paving patios, paths, entertaining areas and steps.