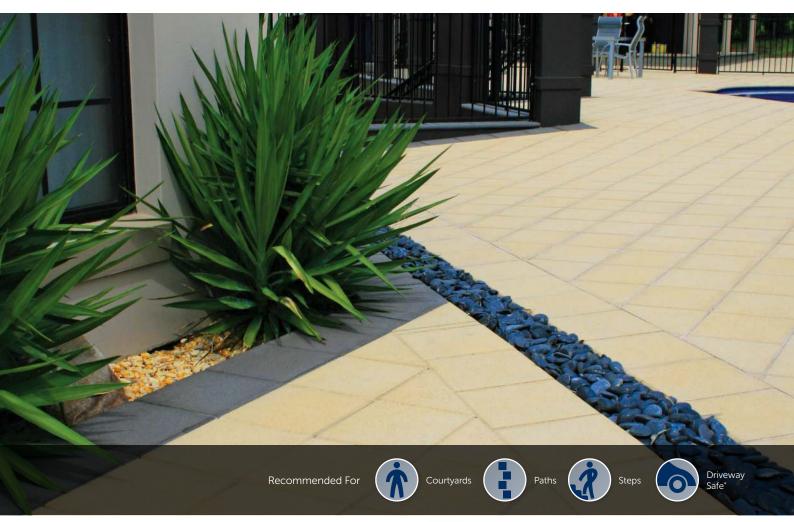

\*50mm only, when laid on a suitably prepared base

Stradapave<sup>®</sup> is a popular concrete paver that is available in multiple natural colours to suit any home environment. Easy to lay, they are the ideal solution for paving patios, paths, entertaining areas and steps.